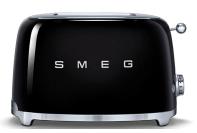

## 50's Retro style

2 Slice Toaster, Black

EAN13: 8017709187033

As awarded by The Chicago Athenaeum: Museum of Architecture and

As awarded by the iF Design Award 2015

#### Aesthetic

Powder coated steel body

Polished chrome base

Stainless steel ball lever knob

Backlit chrome knob