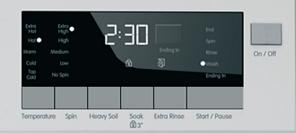

| Capacity                                                                                 | cu ft.                                           | 2,5                                                                                                            |
|------------------------------------------------------------------------------------------|--------------------------------------------------|----------------------------------------------------------------------------------------------------------------|
| Washing load capacity                                                                    | kg                                               | 10,1                                                                                                           |
|                                                                                          | lb                                               | 22,3                                                                                                           |
| Style                                                                                    |                                                  | Front-loading                                                                                                  |
| Variable spin speed                                                                      | Extra high (1400<br>rpm), high, med,<br>low, off |                                                                                                                |
| Automatic temperature control                                                            |                                                  | Extra hot, hot, warr                                                                                           |
| Control                                                                                  |                                                  | Digital display w/<br>dial knob                                                                                |
| Delay time                                                                               |                                                  | 0-24h                                                                                                          |
| Remaining time indicator                                                                 |                                                  | ~                                                                                                              |
| Silence level (washing)                                                                  | dBA                                              | 52                                                                                                             |
| Silence level (spinning)                                                                 | dBA                                              | 76                                                                                                             |
| Drum material                                                                            |                                                  | Stainless steel                                                                                                |
| Dispenser                                                                                |                                                  | "Detergent (liquid/<br>powder)                                                                                 |
|                                                                                          |                                                  | Bleach                                                                                                         |
|                                                                                          |                                                  | Fabric softener"                                                                                               |
| CYCLES                                                                                   |                                                  |                                                                                                                |
| Number of wash cycles                                                                    |                                                  | 16                                                                                                             |
| Normal / Regular cotton                                                                  |                                                  | ~                                                                                                              |
| Permanent press                                                                          |                                                  | ~                                                                                                              |
| Hand wash                                                                                |                                                  |                                                                                                                |
| naliu wasii                                                                              |                                                  | ~                                                                                                              |
| Quick wash 35'                                                                           |                                                  | ✓<br>✓                                                                                                         |
|                                                                                          |                                                  | ✓<br>✓                                                                                                         |
| Quick wash 35'                                                                           |                                                  | · · · · · · · · · · · · · · · · · · ·                                                                          |
| Quick wash 35'<br>Delicates                                                              |                                                  | · · · · · · · · · · · · · · · · · · ·                                                                          |
| Quick wash 35' Delicates Wool                                                            |                                                  | · · · · · · · · · · · · · · · · · · ·                                                                          |
| Quick wash 35' Delicates Wool Drain & spin                                               |                                                  | · · · · · · · · · · · · · · · · · · ·                                                                          |
| Quick wash 35' Delicates Wool Drain & spin Bedding                                       |                                                  | <ul><li></li><li></li><li></li><li></li><li></li><li></li><li></li><li></li><li></li><li></li><!--</td--></ul> |
| Quick wash 35' Delicates Wool Drain & spin Bedding Jogging wear                          |                                                  |                                                                                                                |
| Quick wash 35' Delicates Wool Drain & spin Bedding Jogging wear Jeans                    |                                                  | · · · · · · · · · · · · · · · · · · ·                                                                          |
| Quick wash 35' Delicates Wool Drain & spin Bedding Jogging wear Jeans Pet hair cleansing |                                                  |                                                                                                                |

| CONVENIENCE FEATURES                        |     |                          |
|---------------------------------------------|-----|--------------------------|
| Heavy Soil                                  |     | <b>✓</b>                 |
| Super Wash                                  |     | -                        |
| Soak                                        |     | <b>✓</b>                 |
| Extra Rinse                                 |     | <b>✓</b>                 |
| Anti Wrinkle                                |     | -                        |
| Child lock                                  |     | <b>✓</b>                 |
| Automatic water adjustment system           |     | <b>✓</b>                 |
| Automatic detergent dispensing system       |     | ~                        |
| Unbalance detection system                  |     | <b>✓</b>                 |
| Euro wash system with internal water heater |     | ~                        |
| Optima™ Inverter Technology                 |     | <b>✓</b>                 |
| Program follower                            |     | <b>✓</b>                 |
| Adjustable leveling legs                    |     | 4                        |
| MATERIALS AND FINISHES                      |     |                          |
| Cabinet                                     |     | White                    |
| Door rim                                    |     | Chrome                   |
| Cycle selector knob                         |     | Chrome                   |
| DIMENSIONS                                  |     |                          |
| Product dimensions (HxWxD)                  | in  | 33 1/8 x 23 5/8 x 24 5/8 |
| (                                           | cm  | 84 x 60 x 62,5           |
| Packed dimensions (HxWxD) i                 | n   | 35 x 25 5/8 x 26         |
| (                                           | cm  | 89 x 66,5 x 66           |
| Product weight                              | kg  | 84                       |
|                                             | ıbs | 185                      |
| Packed weight                               | ¢g  | 87                       |
| ı                                           | bs  | 192                      |
| TECHNICAL FEATURES                          |     |                          |
| Voltage / Frequency                         |     | 208-240V / 60Hz          |
|                                             |     |                          |
| Rated current amps                          |     | 15                       |
| Rated current amps STANDARDS                |     | 15                       |
|                                             |     | 15                       |
| STANDARDS                                   |     |                          |
| STANDARDS  Energy Star® qualified           |     | <b>✓</b>                 |