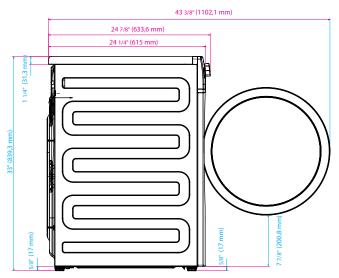

## WM 98400 SX

| A | Тор        | 1/2 in. (13 mm) |
|---|------------|-----------------|
| В | Both sides | 1/2 in. (13 mm) |
| C | Rear       | 1/2 in. (13 mm) |

seit 1883