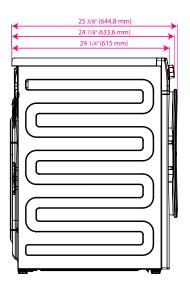

| CONVENIENCE FEATURES                        |     |                          |
|---------------------------------------------|-----|--------------------------|
| Heavy Soil                                  |     | <b>✓</b>                 |
| Super Wash                                  |     | -                        |
| Soak                                        |     | <b>✓</b>                 |
| Extra Rinse                                 |     | <b>✓</b>                 |
| Anti Wrinkle                                |     | -                        |
| Child lock                                  |     | <b>✓</b>                 |
| Automatic water adjustment system           |     | <b>✓</b>                 |
| Automatic detergent dispensing system       |     | ~                        |
| Unbalance detection system                  |     | <b>✓</b>                 |
| Euro wash system with internal water heater |     | ~                        |
| Optima™ Inverter Technology                 |     | <b>✓</b>                 |
| Program follower                            |     | <b>✓</b>                 |
| Adjustable leveling legs                    |     | 4                        |
| MATERIALS AND FINISHES                      |     |                          |
| Cabinet                                     |     | White                    |
| Door rim                                    |     | Chrome                   |
| Cycle selector knob                         |     | Chrome                   |
| DIMENSIONS                                  |     |                          |
| Product dimensions (HxWxD)                  | in  | 33 1/8 x 23 5/8 x 24 5/8 |
| (                                           | cm  | 84 x 60 x 62,5           |
| Packed dimensions (HxWxD) i                 | n   | 35 x 25 5/8 x 26         |
| (                                           | cm  | 89 x 66,5 x 66           |
| Product weight                              | kg  | 84                       |
|                                             | ıbs | 185                      |
| Packed weight                               | ¢g  | 87                       |
| ı                                           | bs  | 192                      |
| TECHNICAL FEATURES                          |     |                          |
| Voltage / Frequency                         |     | 208-240V / 60Hz          |
|                                             |     |                          |
| Rated current amps                          |     | 15                       |
| Rated current amps STANDARDS                |     | 15                       |
|                                             |     | 15                       |
| STANDARDS                                   |     |                          |
| STANDARDS  Energy Star® qualified           |     | <b>✓</b>                 |