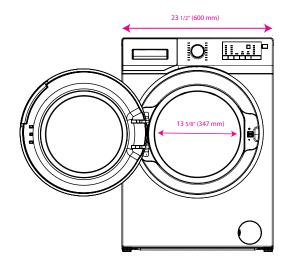

| CONVENIENCE FEATURES                        |     |                          |
|---------------------------------------------|-----|--------------------------|
| Heavy Soil                                  |     | <b>✓</b>                 |
| Super Wash                                  |     | -                        |
| Soak                                        |     | <b>✓</b>                 |
| Extra Rinse                                 |     | <b>✓</b>                 |
| Anti Wrinkle                                |     | -                        |
| Child lock                                  |     | <b>✓</b>                 |
| Automatic water adjustment system           |     | <b>✓</b>                 |
| Automatic detergent dispensing system       |     | ~                        |
| Unbalance detection system                  |     | <b>✓</b>                 |
| Euro wash system with internal water heater |     | ~                        |
| Optima™ Inverter Technology                 |     | <b>✓</b>                 |
| Program follower                            |     | <b>✓</b>                 |
| Adjustable leveling legs                    |     | 4                        |
| MATERIALS AND FINISHES                      |     |                          |
| Cabinet                                     |     | White                    |
| Door rim                                    |     | Chrome                   |
| Cycle selector knob                         |     | Chrome                   |
| DIMENSIONS                                  |     |                          |
| Product dimensions (HxWxD)                  | in  | 33 1/8 x 23 5/8 x 24 5/8 |
| (                                           | cm  | 84 x 60 x 62,5           |
| Packed dimensions (HxWxD) i                 | n   | 35 x 25 5/8 x 26         |
| (                                           | cm  | 89 x 66,5 x 66           |
| Product weight                              | kg  | 84                       |
|                                             | ıbs | 185                      |
| Packed weight                               | ¢g  | 87                       |
| ı                                           | bs  | 192                      |
| TECHNICAL FEATURES                          |     |                          |
| Voltage / Frequency                         |     | 208-240V / 60Hz          |
|                                             |     |                          |
| Rated current amps                          |     | 15                       |
| Rated current amps STANDARDS                |     | 15                       |
|                                             |     | 15                       |
| STANDARDS                                   |     |                          |
| STANDARDS  Energy Star® qualified           |     | <b>✓</b>                 |