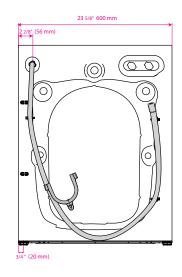

## WM 98400 SX

- Normal
- Heavy Duty
- Whites
- Pet Hair Cleansing
- Perm Press
- Jogging Wear
- Jeans
- Spin & Drain