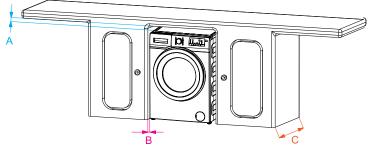

## WM 98400 SX

| A | Тор        | 1/2 in. (13 mm) |
|---|------------|-----------------|
| В | Both sides | 1/2 in. (13 mm) |
| C | Rear       | 1/2 in. (13 mm) |

seit 1883