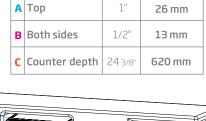

## WM 98400 SX

| A | Тор        | 1/2 in. (13 mm) |
|---|------------|-----------------|
| В | Both sides | 1/2 in. (13 mm) |
| C | Rear       | 1/2 in. (13 mm) |

seit 1883