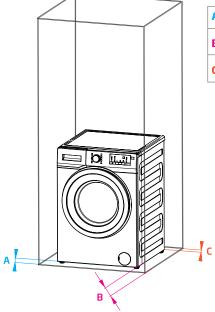

## WM 98400 SX

| A | Тор        | 1/2 in. (13 mm) |
|---|------------|-----------------|
| В | Both sides | 1/2 in. (13 mm) |
| C | Rear       | 1/2 in. (13 mm) |

seit 1883