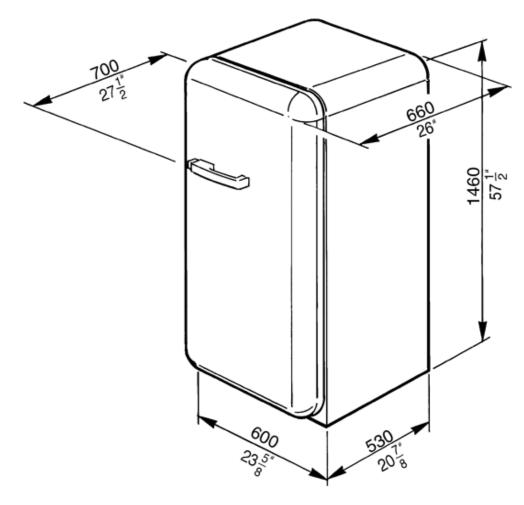

### Dimensions (h x w x d)

57½" x 235%" x 27½" Gross weight: 181.4lbs Net weight: 156.5lbs

When positioning these appliances adjacent to a kitchen unit, a gap of 6 7/8" must be left on the hinged side of the product to allow the door to open. When positioning next to a wall, it is recommended to leave a larger gap of 12 1/2".