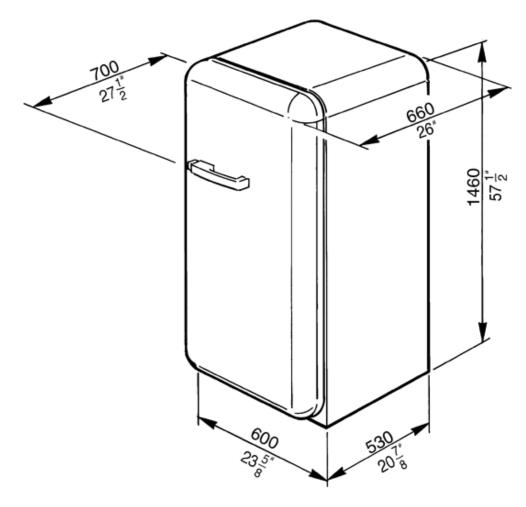

### Dimensions (h x w x d)

57½" x 235%" x 27½" Gross weight: 181.4lbs Net weight: 156.5lbs

When positioning these appliances adjacent to a kitchen unit, a gap of 6 7/8" must be left on the hinged side of the product to allow the door to open. When positioning next to a wall, it is recommended to leave a larger gap of 12 1/2".