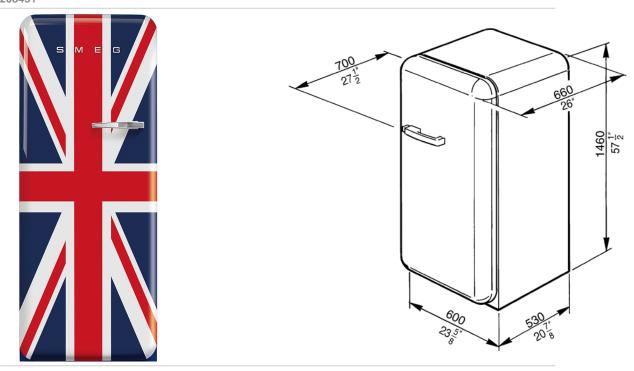

50'S Style Refrigerator with ice compartment, Union Jack, Left hand hinge EAN13: 8017709208431

• Capacity 9.22 cu. ft. • REFRIGERATOR: • Interior light • 3 adjustable glass shelves • 1 bottle rack • 1 fixed glass shelf • 1 fruit and vegetable container • 1 dairy box • DOOR: • 2 adjustable covered bins • 2 bottle storage bins • 4 adjustable bins • 2 egg bins • FREEZER COMPARTMENT • 1 Ice cube tray • Climatic class: T • Energy consumption: 305 kWh/year • Voltage: 120V • Current: 10Amps • Frequency: 60Hz • Noise level: 42dB(A) RE 1pW • Dimensions (h x w x d) • 57½" x 23%" x 27½" • Gross weight: 181.4lbs • Net weight: 156.5lbs • When positioning these appliances adjacent to a kitchen unit, a gap of 6 7/8" must be left on the hinged side of the product to allow the door to open. When positioning next to a wall, it is recommended to leave a larger gap of 12 1/2".