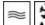

60CM (Approx 24") Built-in Microwave Stainless Steel EAN13: 8017709192730

• Microwave with grill, multiple programs • Fingerproof stainless steel • 36 Automatic Programs including Memory and Slow cook • Automatic defrosting by time or weight • Stainless steel interior cavity • Lateral opening door • Single LED display • Quick Start Option • Control Lock / Child Safety • Natural Cooling system • 9 ¾" Turntable • Microwave power: 800 W • Broil element: 900 W • Voltage rating 110V / 60Hz • Connected load (nominal power): 1,280 W • Amps @ 110 V: 11 Amps • Accessories included: • Frame kit for built-in installation • 1 Grid • For availability please contact Smeg USA