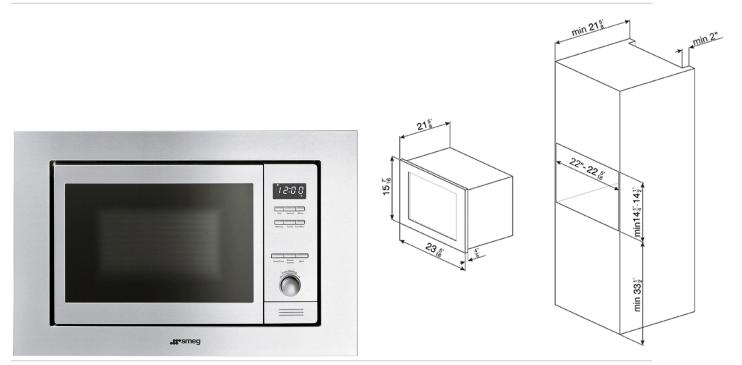

60CM (Approx 24") Built-in Microwave Stainless Steel EAN13: 8017709192730

• Microwave with grill, multiple programs • Fingerproof stainless steel • 36 Automatic Programs including Memory and Slow cook • Automatic defrosting by time or weight • Stainless steel interior cavity • Lateral opening door • Single LED display • Quick Start Option • Control Lock / Child Safety • Natural Cooling system • 9 ¾" Turntable • Microwave power: 800 W • Broil element: 900 W • Voltage rating 110V / 60Hz • Connected load (nominal power): 1,280 W • Amps @ 110 V: 11 Amps • Accessories included: • Frame kit for built-in installation • 1 Grid • For availability please contact Smeg USA