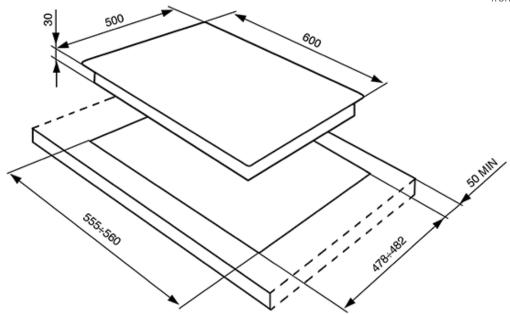

Gas Inlet/Power supply location: Back right

Voltage rating: 120V / 60Hz / 0.1Amps