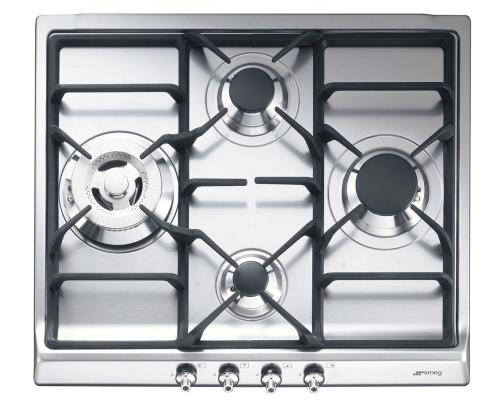

## classic

60CM (approx. 24") "Classic" Gas Cooktop Stainless Steel

EAN13: 8017709114459 Classic design

4 Gas burners:

Left: 13,300 BTU double inset super burner

Back center: 5,600 BTU burner Front center: 3,600 BTU burner Right: 8,700 BTU rapid burner

AISI 304 Stainless Steel cooktop Styling ergonomic front controls

Burner layout in diamond configuration

Heavy duty cast iron grates

Sealed burners

Automatic electronic ignition

Safety valves

LP Gas conversion kit included

Gas Inlet/Power supply location: Back right

Voltage rating: 120V / 60Hz / 0.1Amps