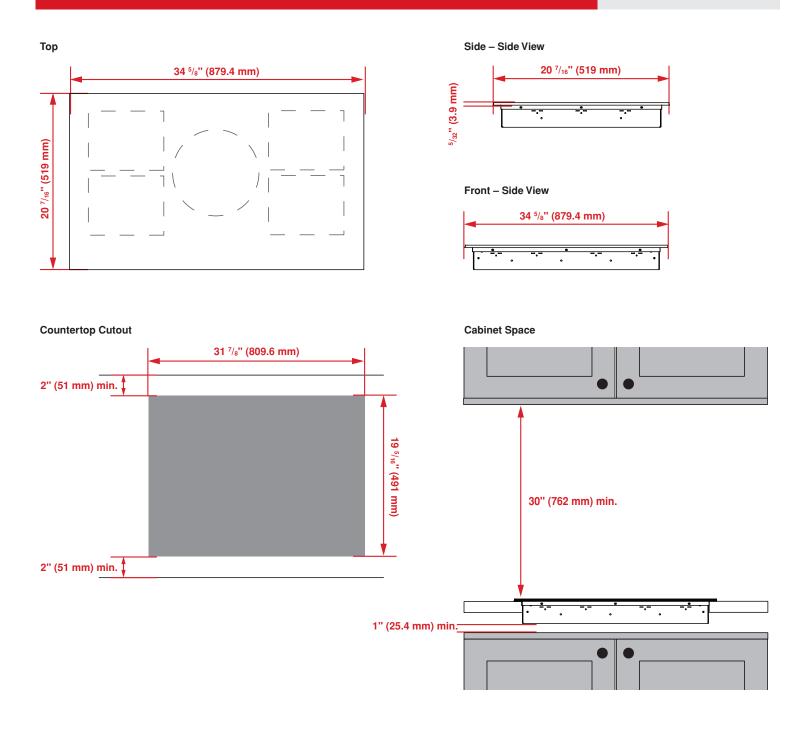

#### **FEATURES**

- 5 Induction Zones
- 9 Cooking Levels
- Automatic Pan Recognition
- On/Off Light
- Fully Automatic Cooling System
- Warming Function

| GENERAL                               |                                                                                                                         |
|---------------------------------------|-------------------------------------------------------------------------------------------------------------------------|
| Size                                  | 36"                                                                                                                     |
| Finish                                | Frameless Black Glass                                                                                                   |
| Heating Technology                    | Induction                                                                                                               |
| Control Type                          | Front Touch Control                                                                                                     |
| BURNER FEATURES                       |                                                                                                                         |
| Number of Burners                     | 5                                                                                                                       |
| Digital Display Type                  | LED, Slide Control                                                                                                      |
| Timer                                 | Yes                                                                                                                     |
| Cooking Levels                        | 9                                                                                                                       |
| Booster                               | Yes                                                                                                                     |
| Residual Heat Indicators              | Yes                                                                                                                     |
| Display Lock                          | Yes                                                                                                                     |
| BURNER POWER LEVELS                   |                                                                                                                         |
| Front Left                            | 7" x 7 1/8" — 2,100 / 3,700 W                                                                                           |
| Front Right                           | 7" x 7 1/8" — 2,100 / 3,700 W                                                                                           |
| Rear Left                             | 7" x 7 <sup>7</sup> / <sub>8</sub> " — 2,100 / 3,700 W                                                                  |
| Rear Right                            | 7" x 7 1/8" — 2,100 / 3,700 W                                                                                           |
| Center                                | 11" — 2,500/3,700 W                                                                                                     |
| Total Power                           | 11,100 W                                                                                                                |
| POWER / RATINGS                       |                                                                                                                         |
| Voltage / Frequency                   | 220–240 V, 50–60 Hz                                                                                                     |
| DIMENSIONS                            |                                                                                                                         |
| Required Cutout Dimension (H x W x D) | 31 <sup>7</sup> /₃ x 19 <sup>5</sup> /16 in.                                                                            |
| H x W x D                             | <sup>5</sup> / <sub>32</sub> x 34 <sup>5</sup> / <sub>8</sub> x 20 <sup>7</sup> / <sub>16</sub> in. (.4 x 88 x 52 cm)   |
| Product Weight                        | 28.66 lbs. (13 kg)                                                                                                      |
| Packed H x W x D                      | 4 <sup>3</sup> / <sub>4</sub> x 37 <sup>13</sup> / <sub>32</sub> x 23 <sup>5</sup> / <sub>8</sub> in. (12 x 95 x 60 cm) |
| Packed Weight                         | 33 lbs. (15 kg)                                                                                                         |

## **36" Induction Cooktop**

NOTE TO THE INSTALLER: All height, width, and depth dimensions are shown in inches (as well as metric). Beko U.S., Inc. reserves the absolute and unrestricted right to change product materials and specifications, at any time, without notice. Please visit our website at www.BlombergAppliances.com or call 888.352.2356 to verify the latest specifications with final dimensional data and other details prior to installation and making a cutout. Applicable product limited warranty information may be found in accompanying product materials, or you may contact your account manager for further details. Proper installation is the responsibility of the installer. Product failure due to improper installation is not covered under the Limited Warranty.