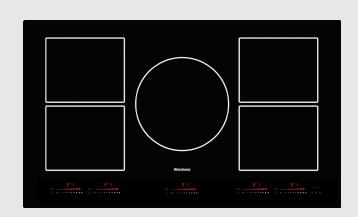

#### **FEATURES**

- 5 Induction Zones
- 9 Cooking Levels
- Automatic Pan Recognition
- On/Off Light
- Fully Automatic Cooling System
- Warming Function

| GENERAL                               |                                                                                                                         |
|---------------------------------------|-------------------------------------------------------------------------------------------------------------------------|
| Size                                  | 36"                                                                                                                     |
| Finish                                | Frameless Black Glass                                                                                                   |
| Heating Technology                    | Induction                                                                                                               |
| Control Type                          | Front Touch Control                                                                                                     |
| BURNER FEATURES                       |                                                                                                                         |
| Number of Burners                     | 5                                                                                                                       |
| Digital Display Type                  | LED, Slide Control                                                                                                      |
| Timer                                 | Yes                                                                                                                     |
| Cooking Levels                        | 9                                                                                                                       |
| Booster                               | Yes                                                                                                                     |
| Residual Heat Indicators              | Yes                                                                                                                     |
| Display Lock                          | Yes                                                                                                                     |
| BURNER POWER LEVELS                   |                                                                                                                         |
| Front Left                            | 7" x 7 1/8" — 2,100 / 3,700 W                                                                                           |
| Front Right                           | 7" x 7 1/8" — 2,100 / 3,700 W                                                                                           |
| Rear Left                             | 7" x 7 <sup>7</sup> / <sub>8</sub> " — 2,100 / 3,700 W                                                                  |
| Rear Right                            | 7" x 7 1/8" — 2,100 / 3,700 W                                                                                           |
| Center                                | 11" — 2,500/3,700 W                                                                                                     |
| Total Power                           | 11,100 W                                                                                                                |
| POWER / RATINGS                       |                                                                                                                         |
| Voltage / Frequency                   | 220–240 V, 50–60 Hz                                                                                                     |
| DIMENSIONS                            |                                                                                                                         |
| Required Cutout Dimension (H x W x D) | 31 <sup>7</sup> /₃ x 19 <sup>5</sup> /16 in.                                                                            |
| H x W x D                             | <sup>5</sup> / <sub>32</sub> x 34 <sup>5</sup> / <sub>8</sub> x 20 <sup>7</sup> / <sub>16</sub> in. (.4 x 88 x 52 cm)   |
| Product Weight                        | 28.66 lbs. (13 kg)                                                                                                      |
| Packed H x W x D                      | 4 <sup>3</sup> / <sub>4</sub> x 37 <sup>13</sup> / <sub>32</sub> x 23 <sup>5</sup> / <sub>8</sub> in. (12 x 95 x 60 cm) |
| Packed Weight                         | 33 lbs. (15 kg)                                                                                                         |