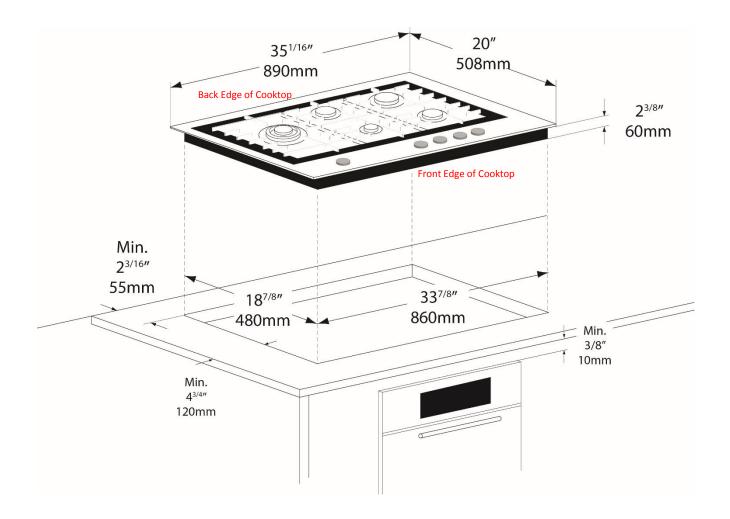

#### **COOKTOP DIMENSIONS**

- D: 20" x W: 35<sup>1/16</sup>"
- D: 508mm x W: 890mm

#### **CUT-OUT DIMENSIONS**

- D: 18<sup>7/8</sup>" x W: 33<sup>7/8</sup>"
- D: 480mm x W: 860mm

#### **INSTALLING OVER BUILT-IN OVEN**

- There must be a minimum of 20mm (13/16") of space left between the bottom of the cooktop and the oven to allow air to flow.
- There must be a minimum of 5mm (3/16") of space left between the counter top and the door panel of a built-in oven / drawer.
- If sufficient air flow is not provided, the life of the appliance will be shortened.