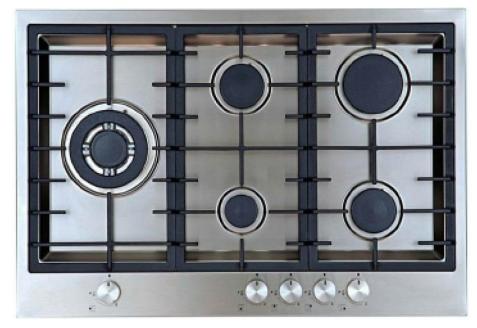

#### **COOKTOP FEATURES**

- 5 high quality gas burners
- Continuous cast iron support grates
- UltraFlush stainless steel design
- Ergonomically placed control knobs
- Electronic ignition with flame failure safety
- Shallow depth allows for easy install over drawers or an oven

#### **COOKTOP PERFORMANCE**

- 5 high quality burners
  - 1 x double ring wok burner 17,500 BTU
  - 1 x rapid burner 11,500 BTU
  - 2 x semi-rapid burner 8,000 BTU
  - 1 x true simmer burner 5,000 BTU down to 600 BTU