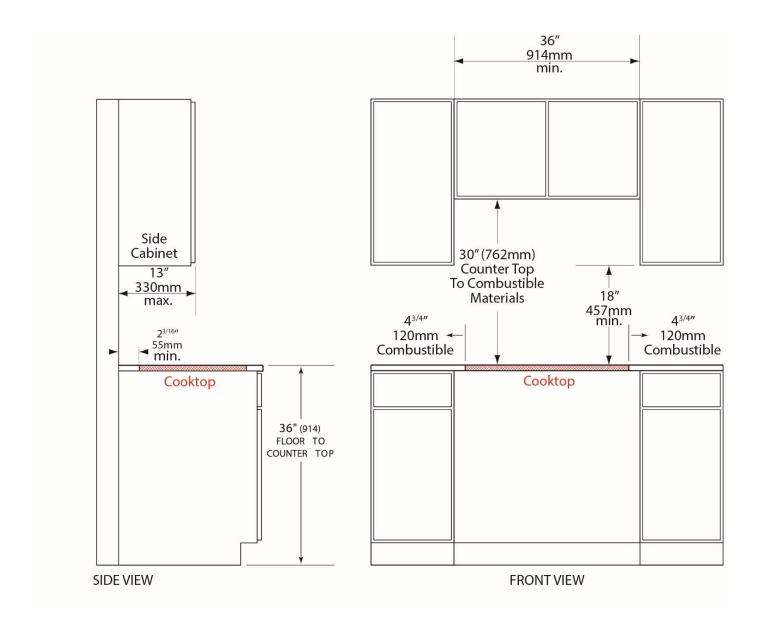

## CG90WOK-F

RECOMMENDED CABINET SPECIFICATIONS WITH AN UNDER THE COUNTER OVEN

### RECOMMENDED CABINET MINIMUM CLEARANCE

Porter & Charles appliances are designed and manufactured to the highest standards.

Each appliance is covered by a comprehensive 2 year parts and labour warranty.