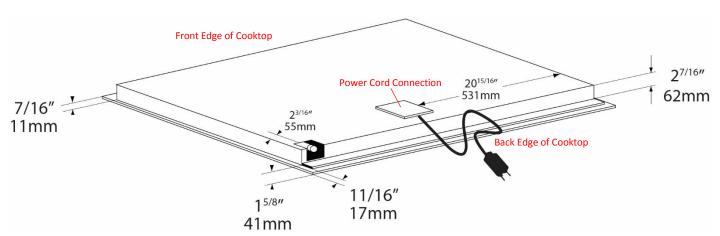

### **ELECTRICAL REQUIREMENTS**

- 115 Volt, 60Hz, 15 AMP
- P&C Cooktops are supplied with a 5' long electrical cord and 15 AMP plug.