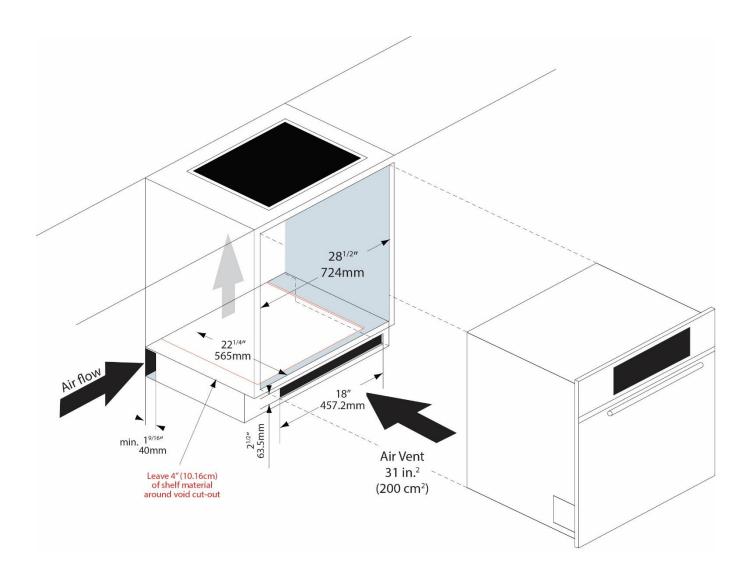

#### **INSTALLING OVER BUILT-IN OVEN**

- There must be a minimum of 20mm (13/16") of space left between the bottom of the cooktop and the oven to allow air to flow.
- There must be a minimum of 5mm (3/16") of space left between the counter top and the door panel of a built-in oven / drawer.
- If sufficient air flow is not provided, the life of the appliance will be shortened.

### **UNDERSIDE VIEW**

## CG90WOK-F

RECOMMENDED CABINET SPECIFICATIONS WITH AN UNDER THE COUNTER OVEN