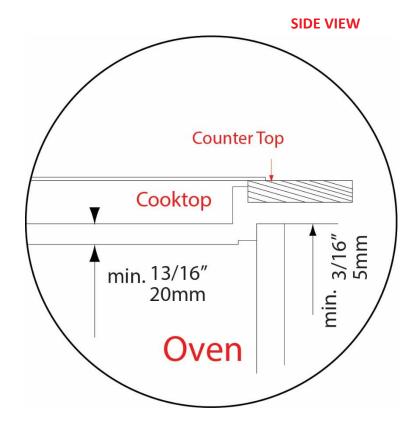

#### **INSTALLING OVER BUILT-IN OVEN**

- There must be a minimum of 20mm (13/16") of space left between the bottom of the cooktop and the oven to allow air to flow.
- There must be a minimum of 5mm (3/16") of space left between the counter top and the door panel of a built-in oven / drawer.
- If sufficient air flow is not provided, the life of the appliance will be shortened.