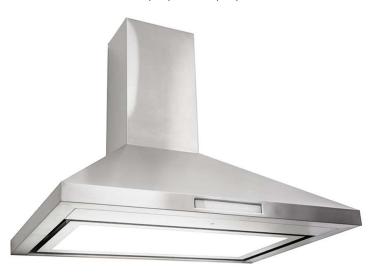

## MVW206B

\*\* Available in75 cm (30"), 90 cm (36") Widths

Comes with grey control panel for a monochromatic look

#### **Key Features**

- ✓ Durable premium stainless steel
- ✓ No visible brand marks on hood
- ✓ Monochromatic control panel
- √ 'Invisible' Touch Sensitive Controls
- ✓ Powerful 600 cfm 3 speed blower
- ✓ Perimeter Venting conceals multi-layer filters
- ✓ Exclusive LED Full Panel Lighting
- ✓ Integrated Heat Sensor to auto-start hood
- ✓ Convertible to ductless option
- √ 120V power cord included
- √ 6" Duct Transition included
- ✓ Shipped in high burst strength packaging