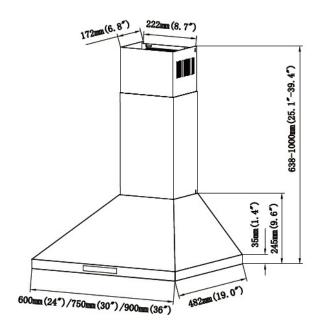

## MVW206B

\*\* Available in75 cm (30"), 90 cm (36") Widths

Comes with grey control panel for a monochromatic look